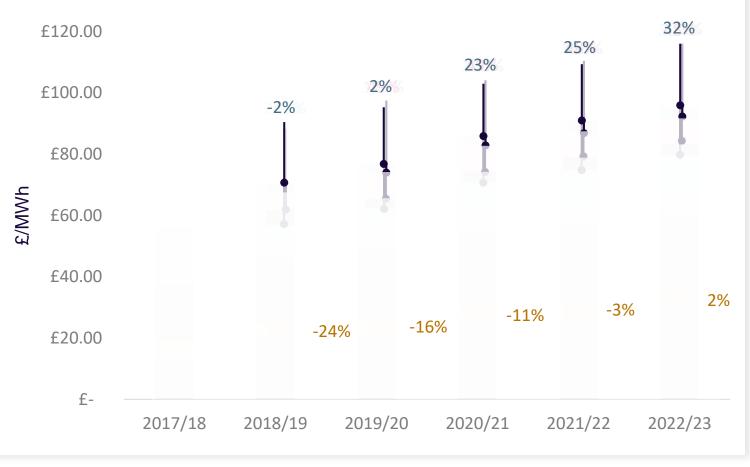

# PCVG professional cost management group

# HISTORICAL FORENSIC ENERGY AUDIT

PCMG is part of the Inspired Energy plc group





#### **OUR CLIENT MISSION**

#### PCMG |

professional cost management group



Optimise the **value** of every pound spent on utilities by our clients





#### **COMPANY TIMELINE**



#### **TODAY - STRENGTH IN NUMBERS**



#### WHAT IS IT?



In-depth forensic interrogation



Identification of billing errors



Review of network charges





#### **HOW ARE ENERGY COSTS BROKEN DOWN?**

#### **LONG-TERM VIEW**





#### **THREE OUTCOMES**







£42,000,000

Recovered in the last 6 years

#### **ARE YOU COVERED?**

#### OVERCHARGING IN THE PUBLIC SECTOR

## £150M

Estimated Overcharges Recovered





professional cost management group



Up to three letters of authority



A list of MPANs and MPRs



A recent water invoice / SPID Number



Access to online supplier billing

#### WHAT WE NEED!



PORTFOLIO ANALYSIS
4 MONTHS

**REPORT FINDINGS** 

REFUND RECOVERY 3 – 6 MONTHS ADAM TUCK

**Energy Analysis Manager** 









#### **CASE STUDY**

**Southend-on-Sea Borough Council** 



Electricity, Gas and Telecoms Audit

Total Recoveries £343,476

Meter 'clocking' errors / DUoS tariff changes / Water meter size reductions / Water tariff change / Ceased private circuits

## **Total Recoveries** £343,47