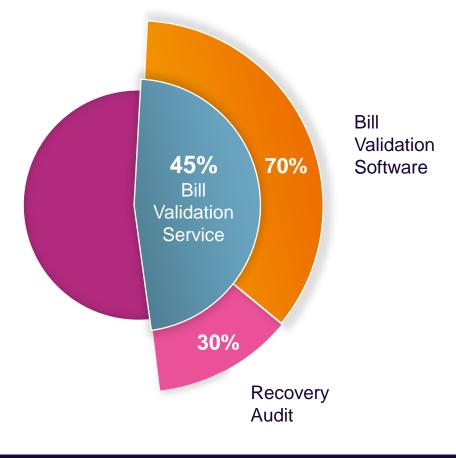

#### WHAT IS IT?

In-depth forensic interrogation

Identification of billing errors

Review of network charges