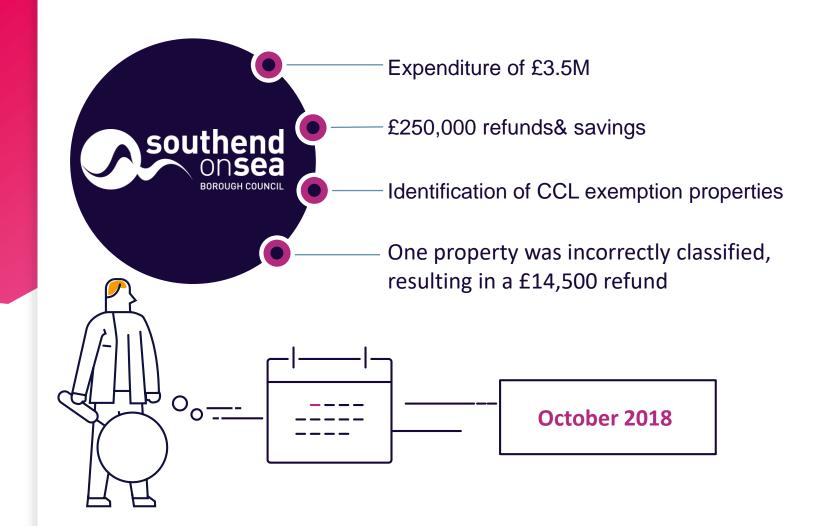

#### **CASE STUDY**

**Southend-on-Sea Borough Council** 

Electricity, Gas and Telecoms Audit

Total Recoveries £343,476

Meter 'clocking' errors / DUoS tariff changes / Water meter size reductions / Water tariff change / Ceased private circuits

## **Total Recoveries** £343,476